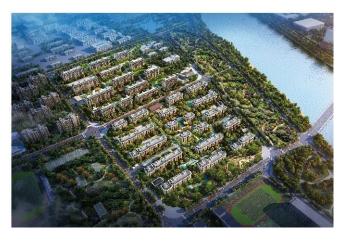

Shanghai Zhongguancun. Hongqiao Innovation Center, the headquarters base of internationalized large-scale enterprises

Land area: 5.1 ha

Building area:163,000 square meters

Average production value:40 billion