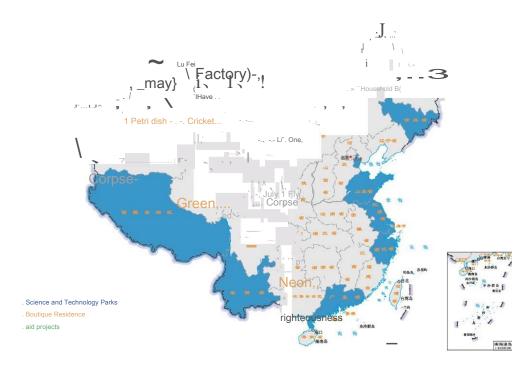

# investment layout

"3+X" investment pattern "3" of "based on Beijing Tianjin Hebei, deeply ploughing the Yangtze River Delta, and expanding the Great Bay Area": Beijing Tianjin Hebei as the core, radiating around the Bohai Sea; Yangtze River Delta urban agglomeration; The Greater Bay Area is an economically developed area. "X": other key cities with population density quotient, active economy, development potential and good cooperation foundation.

Lasa King Shelter Exchange Center Lasa Link Jade Bay

西藏

09

-Successfully developed and constructed more than 10 high-quality park projects in Beijing, Tianjin, Changchun,

Shanghai and other places, and completed the investment

With more than 67 billion yuan and more than 10 million square meters of parks developed, it is a pioneer and a model for the development of science and technology parks in China.

Light Asset Operation and Urban Renewal focuses on the company's development strategy, based on the field of light asset operation and urban renewal, introducing industry leaders and upstream and downstream supporting benchmark enterprises, forming industrial clusters, developing incubators, gas pedals, and venture capital business, and creating a complete and modernized operation and service ecosystem of science and technology parks, so as to realize the virtuous cycle of the business model and the high-quality development of the enterprise.