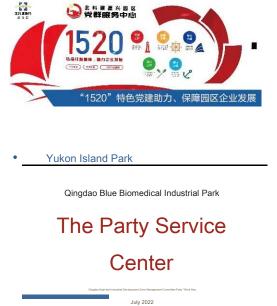

Qingdao Blue Biomedical Industrial Park Blue Economy Navigator

Land area: 56.78 ha
Building area:1,036,000 square meters
Average production value of 10 billion
yuan
Date of construction: March, 2011

Land area: 42 hectares

Qingdao Blue Biomedical Industrial Park National "13th Five-Year Plan" Marine Economy Innovation and Development Demonstration City Project, Science and Technology Entrepreneurship Incubation Contribution Award, and China Industry Operation Excellent Project.